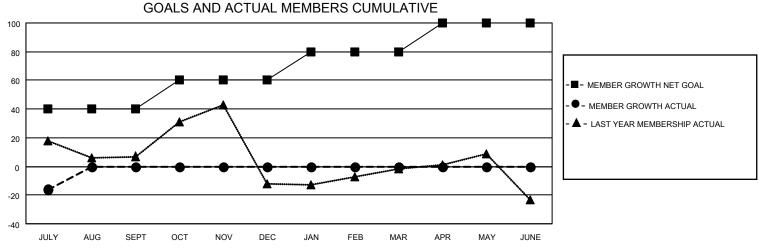

## MONTHLY MEMBERSHIP PROGRESS REPORT

LOCATION ROMANIA District 124 Results as of: 7/31/2022

| Clubs                 |               |           |               | Members               |                        |                         |                                                    |
|-----------------------|---------------|-----------|---------------|-----------------------|------------------------|-------------------------|----------------------------------------------------|
| RESULTS FOR 2022-2023 |               |           |               | RESULTS FOR 2022-2023 |                        |                         |                                                    |
| QUARTER               | NEW CLUB GOAL | NEW CLUBS | DROPPED CLUBS | QUARTER MEMI          | BER GROWTH NET<br>GOAL | MEMBER GROWTH<br>ACTUAL | DROPPED<br>MEMBERS ACTUAL<br>(including transfers) |
| JULY/AUG/SEPT         | 0             | 0         | 0             | JULY/AUG/SEPT         | 40                     | 1                       | 17                                                 |
| OCT/NOV/DEC           | 1             | 0         | 0             | OCT/NOV/DEC           | 20                     | 0                       | 0                                                  |
| JAN/FEB/MAR           | 1             | 0         | 0             | JAN/FEB/MAR           | 20                     | 0                       | 0                                                  |
| APR/MAY/JUNE          | 1             | 0         | 0             | APR/MAY/JUNE          | 20                     | 0                       | 0                                                  |