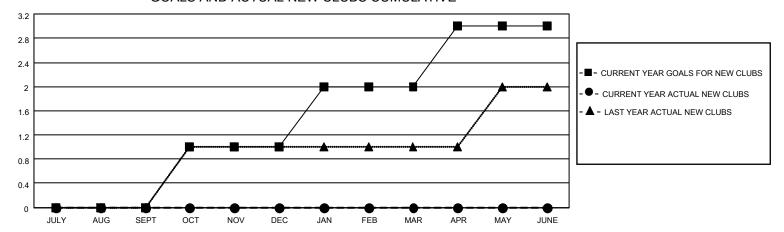

## MONTHLY MEMBERSHIP PROGRESS REPORT

LOCATION ROMANIA District 124 Results as of: 7/31/2022

| Clubs                 |               |           |               | Members               |                        |                         |                                                    |
|-----------------------|---------------|-----------|---------------|-----------------------|------------------------|-------------------------|----------------------------------------------------|
| RESULTS FOR 2022-2023 |               |           |               | RESULTS FOR 2022-2023 |                        |                         |                                                    |
| QUARTER               | NEW CLUB GOAL | NEW CLUBS | DROPPED CLUBS | QUARTER MEMI          | BER GROWTH NET<br>GOAL | MEMBER GROWTH<br>ACTUAL | DROPPED<br>MEMBERS ACTUAL<br>(including transfers) |
| JULY/AUG/SEPT         | 0             | 0         | 0             | JULY/AUG/SEPT         | 40                     | 1                       | 17                                                 |
| OCT/NOV/DEC           | 1             | 0         | 0             | OCT/NOV/DEC           | 20                     | 0                       | 0                                                  |
| JAN/FEB/MAR           | 1             | 0         | 0             | JAN/FEB/MAR           | 20                     | 0                       | 0                                                  |
| APR/MAY/JUNE          | 1             | 0         | 0             | APR/MAY/JUNE          | 20                     | 0                       | 0                                                  |

## GOALS AND ACTUAL NEW CLUBS CUMULATIVE

| DROPPED CLUBS: 0 |    | 1 CLUBS OF 76 ADDED 1 OR<br>MORE NEW MEMBERS        | GENDER DISTRIBUTION                 |                              |  |
|------------------|----|-----------------------------------------------------|-------------------------------------|------------------------------|--|
|                  |    | WORE NEW WEINBERG                                   | MALE<br>FEMALE                      | 798 (51.38%)<br>755 (48.62%) |  |
| DROPPED MEMBERS  |    |                                                     | NON BINARY PREFER NOT TO ANSWER     | 0 (0.00%)<br>R 0 (0.00%)     |  |
| DECEASED         | 0  |                                                     | THE ENTITY TO A MOVIE OF            | 0 (0.0070)                   |  |
| CLUB CANCELLED   | 0  | CLICK HERE FOR CUMULATIVE TOTAL FAMILY UNIT MEMBERS |                                     | 3 229                        |  |
| OTHER            | 17 | MEMBERSHIP DATA                                     |                                     |                              |  |
| TOTAL            | 17 |                                                     | FAMILY MEMBERS PAYING HALF DUES 118 |                              |  |
|                  |    |                                                     |                                     |                              |  |